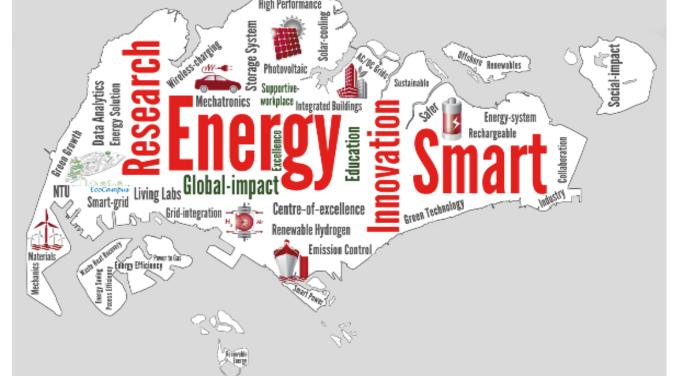

### **Emerging Trends – The D's in Energy Transition**

- Decarbonization
- Digitalization
- Decentralization
- Decreasing Use
- Democratization
- **>** .....