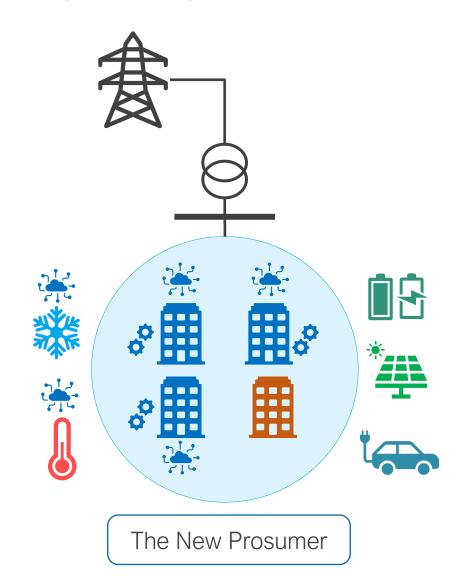

### **Emerging Trends – The D's in Energy Transition**

- Decarbonization
- Digitalization
- Decentralization
- Decreasing Use
- Democratization
- **>** .....