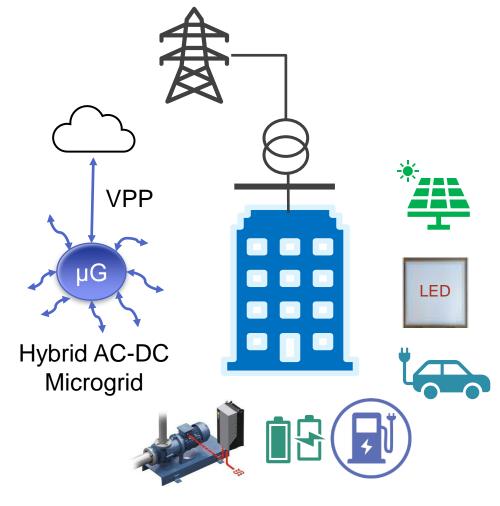

#### **Building Microgrid as a "mini-VPP"**

DC Sources and Loads

Classification: Restricted 5