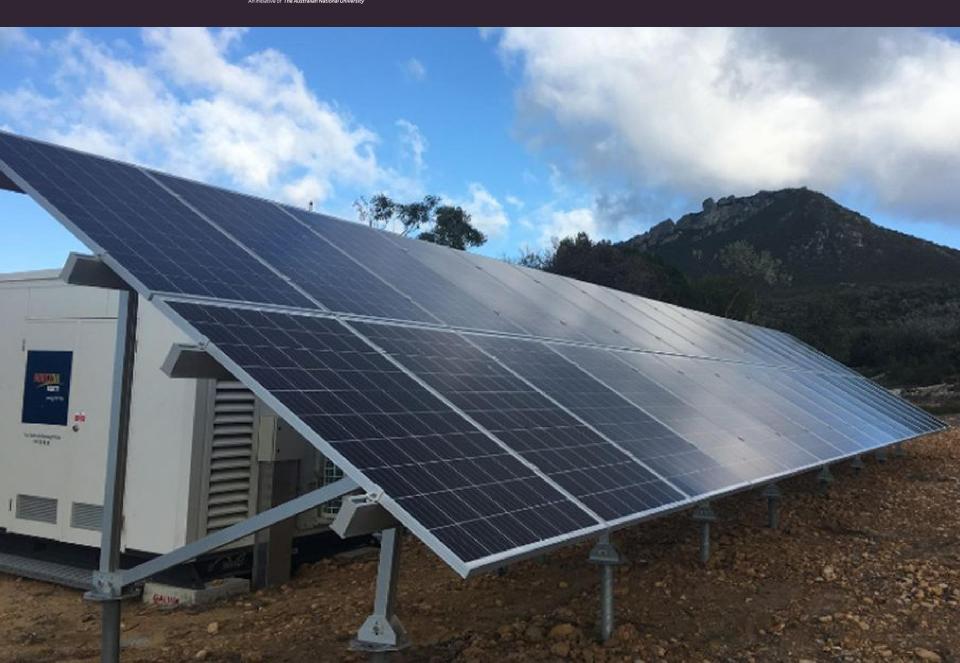

#### Mooroolbark Mini Grid

- 14/18 homes participated with solar & storage.
- Small 18 kVA / 10 kWh battery stabilises & islands system
   5-10 times its size.
- Demonstrate 22 hrs islanded in summer (31°C).