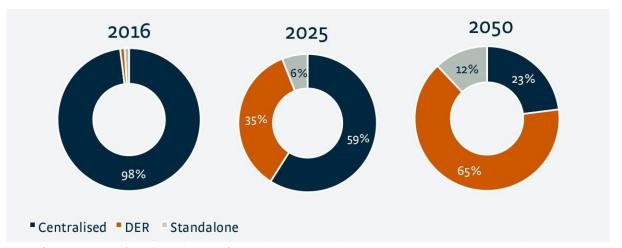

#### **Australian Forecast**

- 2019 rule change unlocks SAPS & Microgrids for DNSP
  "customers retain access to retail competition and existing reliability and
  safety standards. Cost savings arising from SAPS flow through to all users
  of the distribution network, through lower network prices."
- Horizon Power's forecast