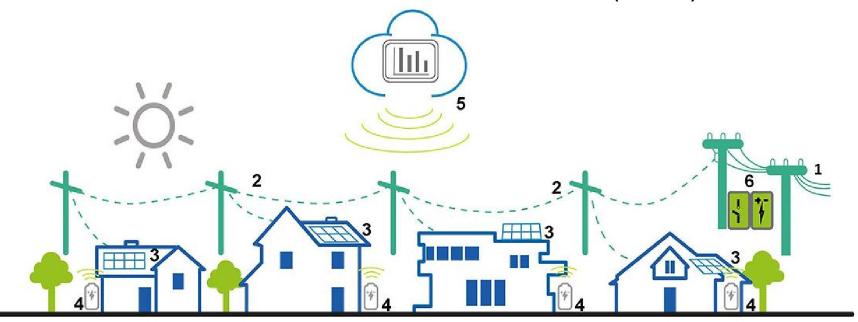

#### Measuring & enabling resilience:

- 1. Lack of visibility, particularly of distribution network.
- 2. Limited stress testing of system resilience (due to inherent risk of consequential failures).
- 3. New technologies: wind ride-through settings in South Australian blackout; momentary cessation of solar in Californian fires.
- **4. Bi-directional power flows**: Under Frequency Load Shedding of feeders with reverse power flows.