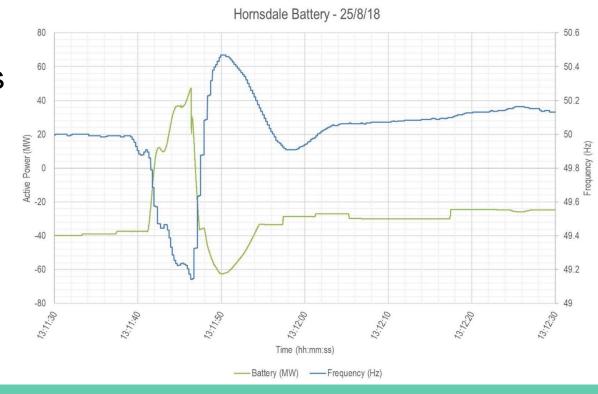

## Dalrymple ESCRI

- 30 MW / 8 MWh BESS + 90 MW Wattle Point wind farm.
- Islanded operation with wind farm & local rooftop solar.
- Fast Frequency
   Response reduces
   constraints on the
   South Australian
   interconnector supplements
   Hornsdale "Tesla
   Big Battery".