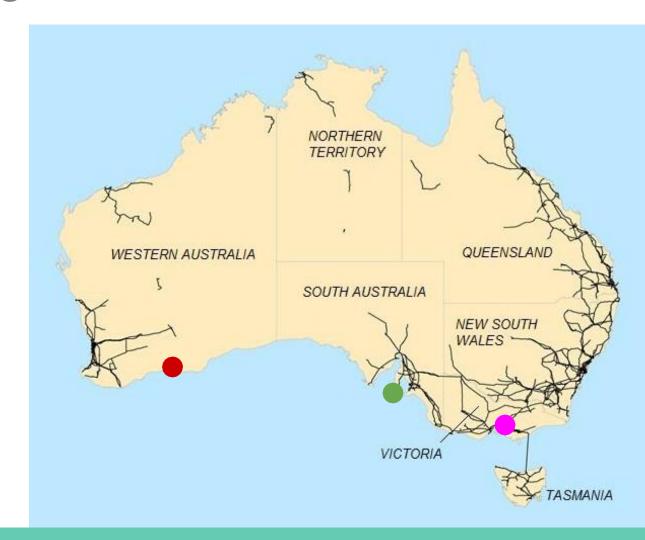

# Microgrids for Resilience An Australian Perspective

#### Dr Bjorn Sturmberg

Research Leader, Battery Storage and Grid Integration Program The Australian National University





## Challenges

#### Measuring & enabling resilience:

- 1. Lack of visibility, particularly of distribution network.
- 2. Limited stress testing of system resilience (due to inherent risk of consequential failures).
- 3. New technologies: wind ride-through settings in South Australian blackout; momentary cessation of solar in Californian fires.
- **4. Bi-directional power flows**: Under Frequency Load Shedding of feeders with reverse power flows.





### Case Studies

- 1. Fringe of grid
- 2. Urban
- 3. Utility













#### **Australian Forecast**

- 2019 rule change unlocks SAPS & Microgrids for DNSP
  "customers retain access to retail competition and existing reliability and
  safety standards. Cost savings arising from SAPS flow through to all users
  of the distribution network, through lower network prices."
- Horizon Power's forecast



https://www.aemc.gov.au/news-centre/media-releases/new-cheaper-options-power-remote-communities

Horizon Power - Microgrids and Associated Technologies in Western Australia









#### Mooroolbark Mini Grid

- 14/18 homes participated with solar & storage.
- Small 18 kVA / 10 kWh battery stabilises & islands system
   5-10 times its size.
- Demonstrate 22 hrs islanded in summer (31°C).









## Dalrymple ESCRI

- 30 MW / 8 MWh BESS + 90 MW Wattle P