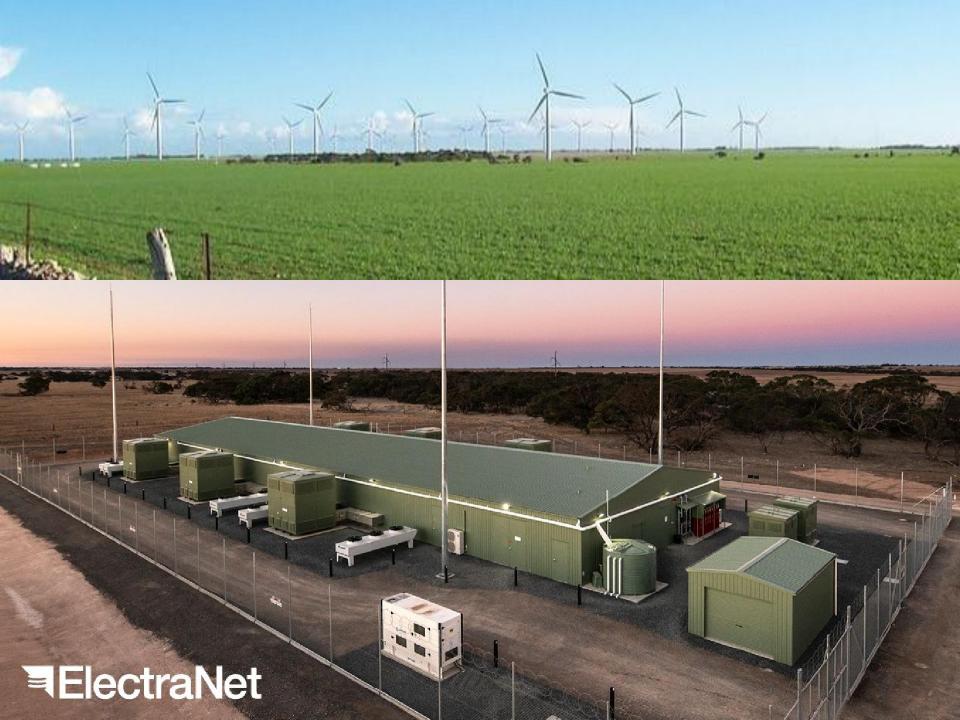

## Dalrymple ESCRI

- 30 MW / 8 MWh BESS + 90 MW Wattle Point wind farm.
- Islanded operation with wind farm & local rooftop solar.
- Fast Frequency
   Response reduces
   constraints on the
   South Australian
   interconnector supplements
   Hornsdale "Tesla
   Big Battery".