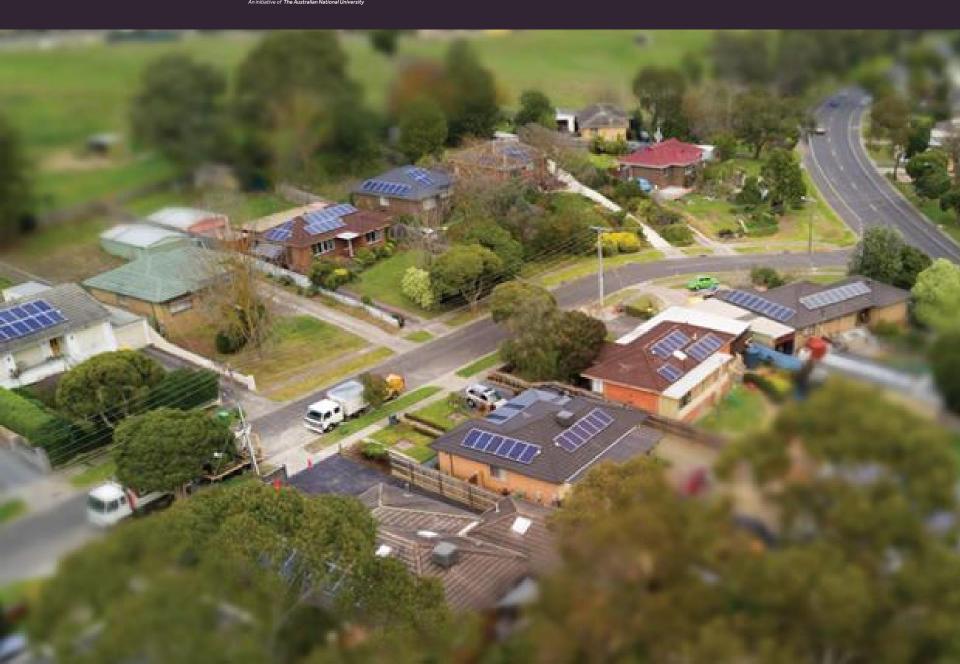

#### Mooroolbark Mini Grid

- 14/18 homes participated with solar & storage.
- Small 18 kVA / 10 kWh battery stabilises & islands system
   5-10 times its size.
- Demonstrate 22 hrs islanded in summer (31°C).